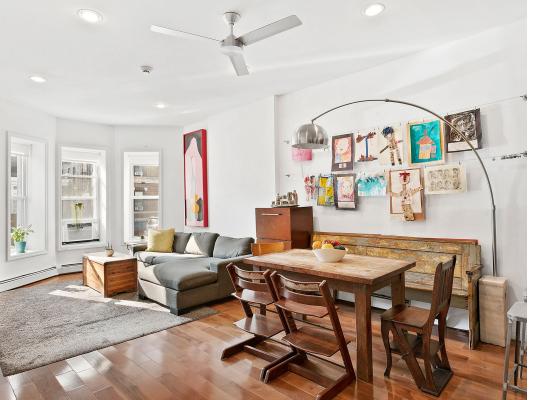

## 19 East 19th St

**Prospect Park South** 

5 BD 3 BA 2144 SF \$1,898,000

## About the House

Lot size: 20' x 100' Building size: 20' x 55'

2 stories + in-law suite/fully finished basement

Use: Legal 2-family

Washer / Dryer in each unit Each unit separately metered

Each unit has separate new water heaters