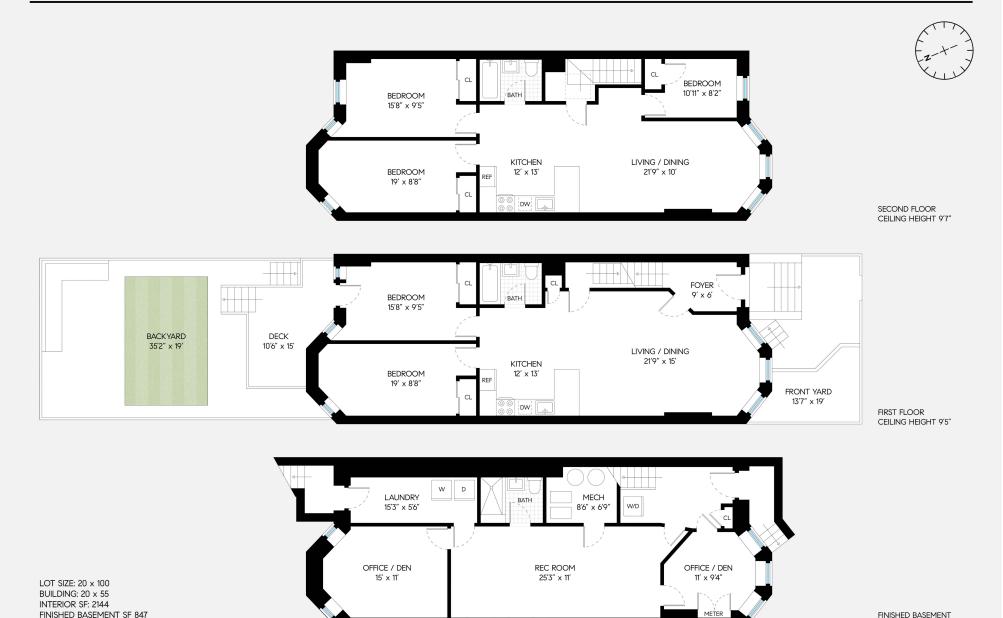

## About the House

Lot size: 20' x 100' Building size: 20' x 55'

2 stories + in-law suite/fully finished basement

Use: Legal 2-family

Washer / Dryer in each unit Each unit separately metered

Each unit has separate new water heaters

## 19 EAST 10th STREET, BROOKLYN, NY 11218

企

EXTERIOR SF: 897

CEILING HEIGHT 7'2"