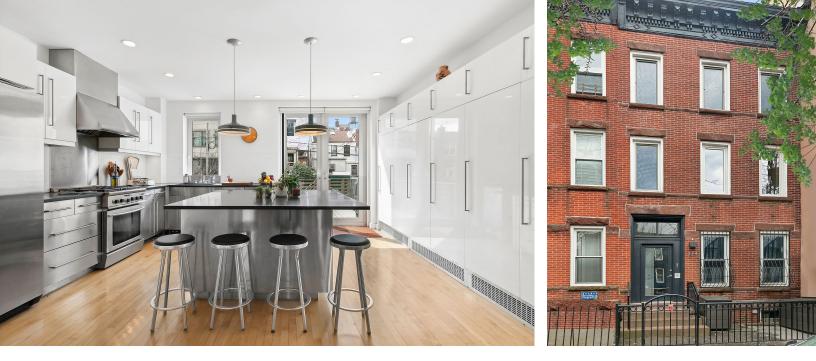

## 374 12th St

Park Slope 5 BD 3 BA | 2400 SF | Townhouse | \$3.250,000

- Real estate taxes: \$485/month (\$5,820 annually)
- Legal 2-family configured as a 4 bedroom 2 bath owner's duplex over a 1-bedroom garden rental.
- Chef's kitchen with an enormous 64" square Jet Stream Granite island.
- Mini-split units in each room for quiet and individually controlled comfort.
- Whole-house water filtration system.
- High-end German designer Schüco windows are triple paned and provide thermal, noise and UV protection. Windows can open tilt or casement style.
- Hardwood floors throughout.
- Washer/dryer for each unit.
- Estimated utilities: Electric for the common areas \$50. Electric for the duplex \$120- \$200 per month depending on season. Gas is \$200/month during the winter, \$25-\$30 during warm weather. Water is \$70/month.
- Roof: new sealant in 2019
- Water heater: On-demand tankless for duplex, regular tank for rental unit, both installed in 2021.
- Boiler: installed 2014
- Internet provider: Verizon FIOS