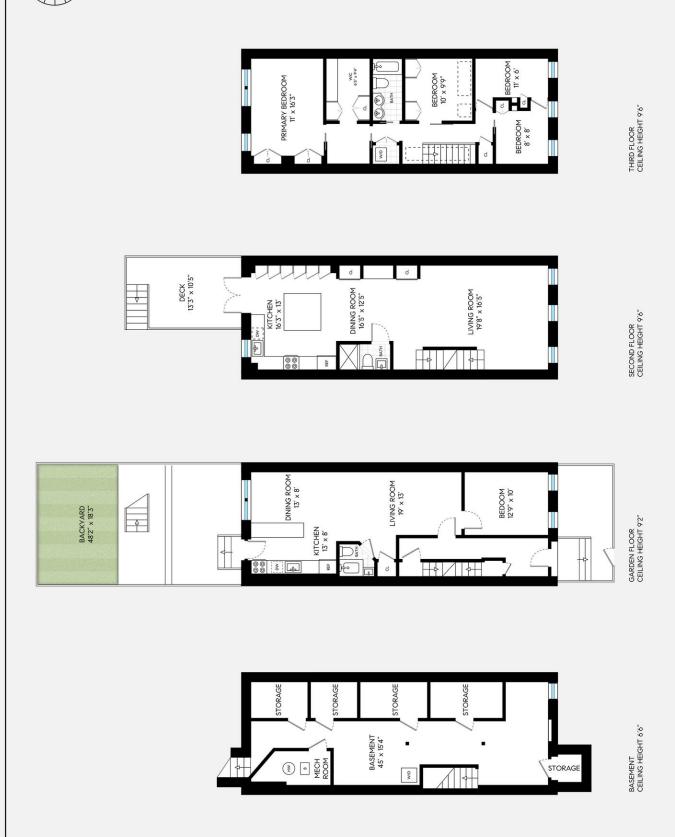

## 374 12th St

Park Slope 5 BD 3 BA | 2400 SF | Townhouse | \$3.250,000

- Real estate taxes: \$485/month (\$5,820 annually)
- Legal 2-family configured as a 4 bedroom 2 bath owner's duplex over a 1-bedroom garden rental.
- Chef's kitchen with an enormous 64" square Jet Stream Granite island.
- Mini-split units in each room for quiet and individually controlled comfort.
- Whole-house water filtration system.
- High-end German designer Schüco windows are triple paned and provide thermal, noise and UV protection. Windows can open tilt or casement style.
- Hardwood floors throughout.
- Washer/dryer for each unit.
- Estimated utilities: Electric for the common areas \$50. Electric for the duplex \$120- \$200 per month depending on season. Gas is \$200/month during the winter, \$25-\$30 during warm weather. Water is \$70/month.
- Roof: new sealant in 2019
- Water heater: On-demand tankless for duplex, regular tank for rental unit, both installed in 2021.
- Boiler: installed 2014
- Internet provider: Verizon FIOS